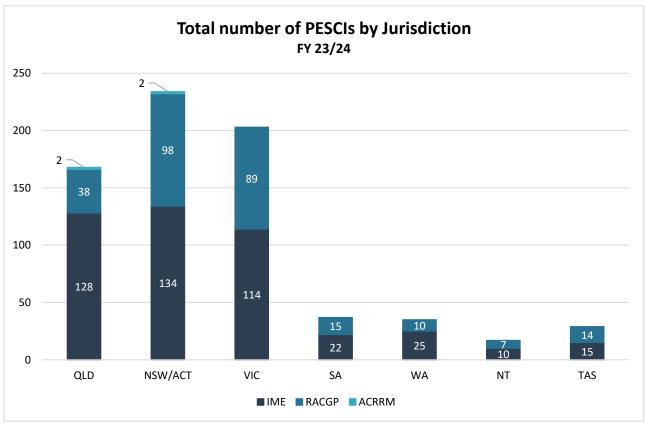

# Fees charged by PESCI providers, excl GST, FY 23/24

|                                 | ACRRM                               | RACGP                                                                                                                                                                                                                                                              |         | IME                                                                                                                                                                                                                                                                                                                                                                                                                                                                          |
|---------------------------------|-------------------------------------|--------------------------------------------------------------------------------------------------------------------------------------------------------------------------------------------------------------------------------------------------------------------|---------|------------------------------------------------------------------------------------------------------------------------------------------------------------------------------------------------------------------------------------------------------------------------------------------------------------------------------------------------------------------------------------------------------------------------------------------------------------------------------|
| PESCI Fee                       | \$2,495                             | \$2,450                                                                                                                                                                                                                                                            |         | \$2,497                                                                                                                                                                                                                                                                                                                                                                                                                                                                      |
| Admin Fee<br>(scheduled)        | \$585                               | \$0 to \$450<br>(case-by-case)                                                                                                                                                                                                                                     |         |                                                                                                                                                                                                                                                                                                                                                                                                                                                                              |
| Admin Fee<br>(not<br>scheduled) | \$420                               | \$0 to \$450<br>(case-by-case)                                                                                                                                                                                                                                     |         | \$500                                                                                                                                                                                                                                                                                                                                                                                                                                                                        |
| Appeal                          | TBD<br>\$600 reconsideration<br>fee | \$5,000<br>\$300 reconsideration fee                                                                                                                                                                                                                               |         | \$1,000                                                                                                                                                                                                                                                                                                                                                                                                                                                                      |
| Review                          | \$1,200                             | N/A                                                                                                                                                                                                                                                                |         | N/A                                                                                                                                                                                                                                                                                                                                                                                                                                                                          |
| Other                           | N/A                                 | Withdrawal of application                                                                                                                                                                                                                                          | \$450   | Cancellation  If a candidate wishes to withdraw from the process after having paid the full amount, a request must be received in writing as soon as possible.  Withdrawal of application prior to scheduling a PESCI: \$2,000 refund.  Cancellation request for a scheduled interview with more than 21 business days' notice: \$1,000 of the application fee will be refunded.  If a cancellation request is received less than 21 business days before the interview: the |
|                                 |                                     | Failure to accept an interview date                                                                                                                                                                                                                                | \$2,450 |                                                                                                                                                                                                                                                                                                                                                                                                                                                                              |
|                                 |                                     | Withdrawal within 20 business days                                                                                                                                                                                                                                 | \$1,225 |                                                                                                                                                                                                                                                                                                                                                                                                                                                                              |
|                                 |                                     | Withdrawal outside<br>20 business days                                                                                                                                                                                                                             | \$2,450 |                                                                                                                                                                                                                                                                                                                                                                                                                                                                              |
|                                 |                                     | Request to withdraw<br>from an interview<br>scheduled upon<br>request by applicant                                                                                                                                                                                 | \$2,450 |                                                                                                                                                                                                                                                                                                                                                                                                                                                                              |
|                                 |                                     | Non-attendance                                                                                                                                                                                                                                                     | \$2,450 |                                                                                                                                                                                                                                                                                                                                                                                                                                                                              |
|                                 |                                     | Applicants can apply for a special exemption to the refund schedule on the grounds of extenuating and unforeseen circumstances to obtain a partial refund of their interview fee. Extenuating and unforeseen circumstances are considered on a case-by-case basis. |         | application fee is forfeited. A full refund will only be given if IME is unable to facilitate the interview.  Rescheduling Administration fee: \$500.  This may include a request to change an already submitted PESCI application or to reschedule the date or time of the PESCI. Candidates may only reschedule their PESCI once and must provide notice in writing no less than 28 days prior to the interview. After this time, the cancellation policy will apply.      |