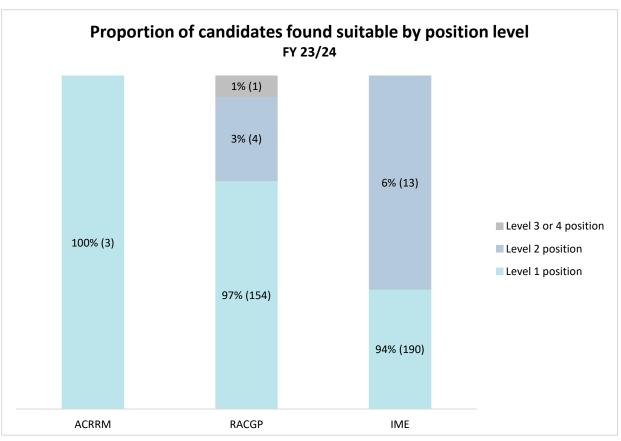

## Key to position level of supervision (https://www.medicalboard.gov.au/Codes-Guidelines-Policies/Supervised-practice-guidelines.aspx)

# Level 1 supervision:

The supervisor takes direct and principal responsibility for each individual patient.

- a. The supervisor must be physically present at the workplace at all times when the IMG is providing clinical care.
- b. The IMG must consult their supervisor about the management of all patients at the time of the consultation and before the patient leaves the practice.
- c. Supervision via telephone contact or other telecommunications is not permitted.

# Level 2 supervision:

The supervisor shares with the IMG, responsibility for each individual patient. The supervisor must ensure that the level of responsibility that the IMG is allowed to take for patient management is based on the supervisor's assessment of the IMG's knowledge and competence.

- a. Supervision must be primarily in person the supervisor must be physically present at the workplace a minimum of 80% of the time that the IMG is practising. Where the supervisor is not physically present, they must always be accessible by telephone or video link.
- b. The IMG must inform their supervisor on a daily basis about the management of individual patients.

#### **Level 3 supervision:**

The IMG takes primary responsibility for each individual patient.

- a. The supervisor must ensure that there are mechanisms in place for monitoring whether the IMG is practising safely.
- b. The IMG is permitted to work alone provided that the supervisor is contactable by telephone or video link.

## Level 4 supervision:

The IMG takes full responsibility for each individual patient.

- a. The supervisor must oversee the IMG's practice.
- b. The supervisor must be available for consultation if the IMG requires assistance.
- c. The supervisor must periodically conduct a review of the IMG's practice.