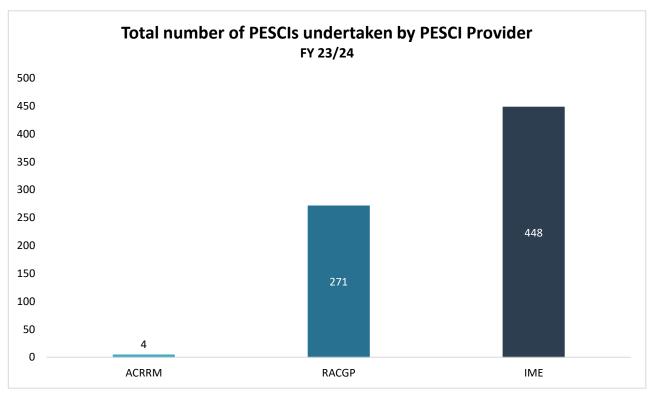

# Fees charged by PESCI providers, excl GST, FY 23/24

|                                 | ACRRM                               | RACGP                                                                                                                                                                                                                                                              |         | IME                                                                                                                                                                                                                                                                                                                                                                                                                                                                          |
|---------------------------------|-------------------------------------|--------------------------------------------------------------------------------------------------------------------------------------------------------------------------------------------------------------------------------------------------------------------|---------|------------------------------------------------------------------------------------------------------------------------------------------------------------------------------------------------------------------------------------------------------------------------------------------------------------------------------------------------------------------------------------------------------------------------------------------------------------------------------|
| PESCI Fee                       | \$2,495                             | \$2,450                                                                                                                                                                                                                                                            |         | \$2,497                                                                                                                                                                                                                                                                                                                                                                                                                                                                      |
| Admin Fee<br>(scheduled)        | \$585                               | \$0 to \$450<br>(case-by-case)                                                                                                                                                                                                                                     |         |                                                                                                                                                                                                                                                                                                                                                                                                                                                                              |
| Admin Fee<br>(not<br>scheduled) | \$420                               | \$0 to \$450<br>(case-by-case)                                                                                                                                                                                                                                     |         | \$500                                                                                                                                                                                                                                                                                                                                                                                                                                                                        |
| Appeal                          | TBD<br>\$600 reconsideration<br>fee | \$5,000<br>\$300 reconsideration fee                                                                                                                                                                                                                               |         | \$1,000                                                                                                                                                                                                                                                                                                                                                                                                                                                                      |
| Review                          | \$1,200                             | N/A                                                                                                                                                                                                                                                                |         | N/A                                                                                                                                                                                                                                                                                                                                                                                                                                                                          |
| Other                           | N/A                                 | Withdrawal of application                                                                                                                                                                                                                                          | \$450   | Cancellation  If a candidate wishes to withdraw from the process after having paid the full amount, a request must be received in writing as soon as possible.  Withdrawal of application prior to scheduling a PESCI: \$2,000 refund.  Cancellation request for a scheduled interview with more than 21 business days' notice: \$1,000 of the application fee will be refunded.  If a cancellation request is received less than 21 business days before the interview: the |
|                                 |                                     | Failure to accept an interview date                                                                                                                                                                                                                                | \$2,450 |                                                                                                                                                                                                                                                                                                                                                                                                                                                                              |
|                                 |                                     | Withdrawal within 20 business days                                                                                                                                                                                                                                 | \$1,225 |                                                                                                                                                                                                                                                                                                                                                                                                                                                                              |
|                                 |                                     | Withdrawal outside<br>20 business days                                                                                                                                                                                                                             | \$2,450 |                                                                                                                                                                                                                                                                                                                                                                                                                                                                              |
|                                 |                                     | Request to withdraw<br>from an interview<br>scheduled upon<br>request by applicant                                                                                                                                                                                 | \$2,450 |                                                                                                                                                                                                                                                                                                                                                                                                                                                                              |
|                                 |                                     | Non-attendance                                                                                                                                                                                                                                                     | \$2,450 |                                                                                                                                                                                                                                                                                                                                                                                                                                                                              |
|                                 |                                     | Applicants can apply for a special exemption to the refund schedule on the grounds of extenuating and unforeseen circumstances to obtain a partial refund of their interview fee. Extenuating and unforeseen circumstances are considered on a case-by-case basis. |         | application fee is forfeited. A full refund will only be given if IME is unable to facilitate the interview.  Rescheduling Administration fee: \$500.  This may include a request to change an already submitted PESCI application or to reschedule the date or time of the PESCI. Candidates may only reschedule their PESCI once and must provide notice in writing no less than 28 days prior to the interview. After this time, the cancellation policy will apply.      |