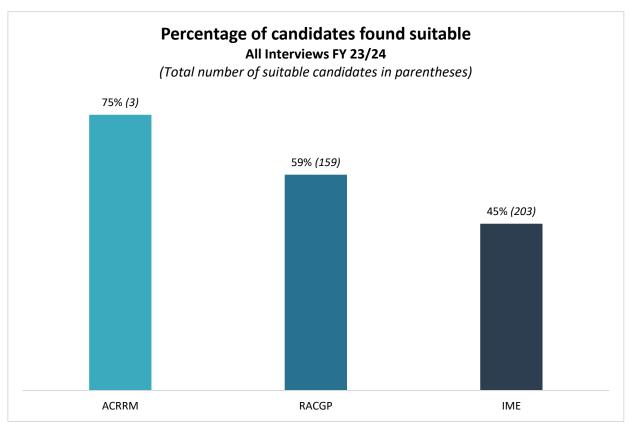

# Fees charged by PESCI providers, excl GST, FY 23/24

|                                 | ACRRM                               | RACGP                                                                                                                                                                                                                                                              |         | IME                                                                                                                                                                                                                                                                                                                                                                                                                                                                          |
|---------------------------------|-------------------------------------|--------------------------------------------------------------------------------------------------------------------------------------------------------------------------------------------------------------------------------------------------------------------|---------|------------------------------------------------------------------------------------------------------------------------------------------------------------------------------------------------------------------------------------------------------------------------------------------------------------------------------------------------------------------------------------------------------------------------------------------------------------------------------|
| PESCI Fee                       | \$2,495                             | \$2,450                                                                                                                                                                                                                                                            |         | \$2,497                                                                                                                                                                                                                                                                                                                                                                                                                                                                      |
| Admin Fee<br>(scheduled)        | \$585                               | \$0 to \$450<br>(case-by-case)                                                                                                                                                                                                                                     |         |                                                                                                                                                                                                                                                                                                                                                                                                                                                                              |
| Admin Fee<br>(not<br>scheduled) | \$420                               | \$0 to \$450<br>(case-by-case)                                                                                                                                                                                                                                     |         | \$500                                                                                                                                                                                                                                                                                                                                                                                                                                                                        |
| Appeal                          | TBD<br>\$600 reconsideration<br>fee | \$5,000<br>\$300 reconsideration fee                                                                                                                                                                                                                               |         | \$1,000                                                                                                                                                                                                                                                                                                                                                                                                                                                                      |
| Review                          | \$1,200                             | N/A                                                                                                                                                                                                                                                                |         | N/A                                                                                                                                                                                                                                                                                                                                                                                                                                                                          |
| Other                           | N/A                                 | Withdrawal of application                                                                                                                                                                                                                                          | \$450   | Cancellation  If a candidate wishes to withdraw from the process after having paid the full amount, a request must be received in writing as soon as possible.  Withdrawal of application prior to scheduling a PESCI: \$2,000 refund.  Cancellation request for a scheduled interview with more than 21 business days' notice: \$1,000 of the application fee will be refunded.  If a cancellation request is received less than 21 business days before the interview: the |
|                                 |                                     | Failure to accept an interview date                                                                                                                                                                                                                                | \$2,450 |                                                                                                                                                                                                                                                                                                                                                                                                                                                                              |
|                                 |                                     | Withdrawal within 20 business days                                                                                                                                                                                                                                 | \$1,225 |                                                                                                                                                                                                                                                                                                                                                                                                                                                                              |
|                                 |                                     | Withdrawal outside<br>20 business days                                                                                                                                                                                                                             | \$2,450 |                                                                                                                                                                                                                                                                                                                                                                                                                                                                              |
|                                 |                                     | Request to withdraw<br>from an interview<br>scheduled upon<br>request by applicant                                                                                                                                                                                 | \$2,450 |                                                                                                                                                                                                                                                                                                                                                                                                                                                                              |
|                                 |                                     | Non-attendance                                                                                                                                                                                                                                                     | \$2,450 |                                                                                                                                                                                                                                                                                                                                                                                                                                                                              |
|                                 |                                     | Applicants can apply for a special exemption to the refund schedule on the grounds of extenuating and unforeseen circumstances to obtain a partial refund of their interview fee. Extenuating and unforeseen circumstances are considered on a case-by-case basis. |         | application fee is forfeited. A full refund will only be given if IME is unable to facilitate the interview.  Rescheduling Administration fee: \$500.  This may include a request to change an already submitted PESCI application or to reschedule the date or time of the PESCI. Candidates may only reschedule their PESCI once and must provide notice in writing no less than 28 days prior to the interview. After this time, the cancellation policy will apply.      |